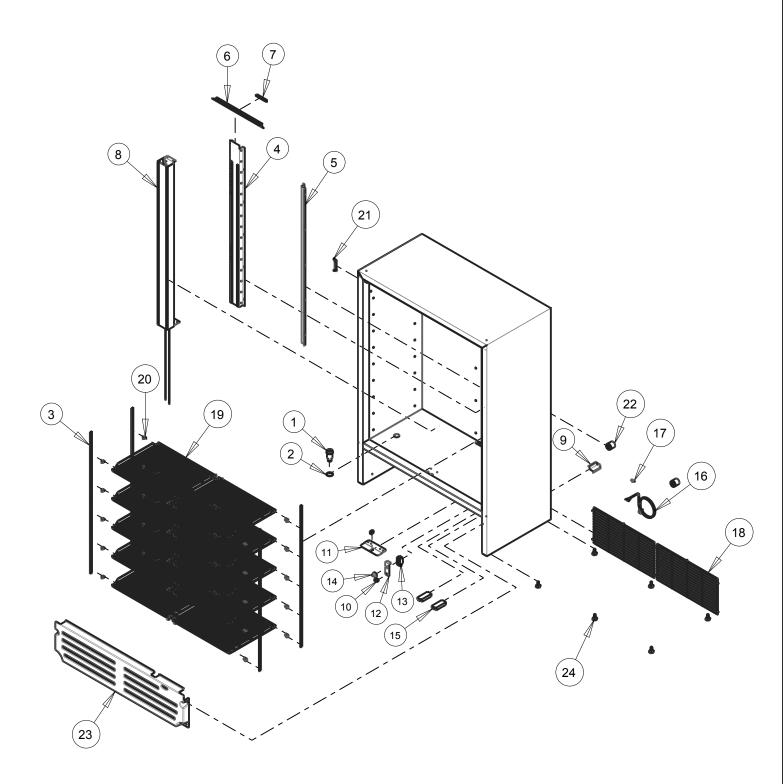

REV.00

General Assembly

Included Models

ENF VRD43 C BMAD R2 UL LED EXP V17.1 FS

| Item | Internal Code | Spare Part Code | Description              |
|------|---------------|-----------------|--------------------------|
| 1    | 3044137       | 2055505         | ANTI-VACUUM VALVE        |
| 2    | 3056241       | 2078071         | GASKET ANTI-VACUUM VALVE |
| 3    | 3017373       | 2080114         | PILASTER                 |
| 4    | 2050301       | 2078065         | TUBE COVER               |
| 5    | 2054402       | 2085859         | TUBE COVER MOLDING       |
| 6    | 2000028       | 2080131         | DEFLECTOR MOLDING        |
| 7    | 2038149       | 2076344         | MOLD DEFLECTOR SUPPORT   |
| 8    | 2062902       | 2076945         | FRONTAL POLE             |
| 9    | 3035053       | 2076488         | WIRE COVER               |
| 10   | 3001457       | 2065052         | SWITCH                   |
| 11   | 3041965       | 2086705         | DOOR SUPPORT             |
| 12   | 3043769       | 2076494         | CONTROL SUPPORT          |
| 13   | 3052756       | 2065364         | TEMPERATURE CONTROL      |
| 14   | 3017428       | 2065076         | CONTROL KNOB             |
| 15   | 3052103       | 2076368         | DRIVER 24W               |
| 16   | 3022239       | 2065163         | POWER CORD               |
| 17   | 3052677       | 2080132         | CLAMP                    |
| 18   | 3001609       | 2024709         | BACK GRILL               |
| 19   | 3058031       | 2086710         | LARGE SHELF              |
| 20   | 3041575       | 2065346         | CLIP F/PILASTER          |
| 21   | 3017492       | 2016589         | THERMOMETER              |
| 22   | 3001490       | 2076878         | WALL SPACER              |
| 23   | 2050304       | 2056131         | FRONT GRILL              |
| 24   | 3022238       | 2065360         | LEVELING LEG             |
| *    | 3054674       | 2077308         | MAIN HARNESS             |
| *    | 3054675       | 2068371         | COMPRESSOR HARNESS       |
| *    | 3052000       | 2063529         | LED HARNESS              |

REV.00

General Assembly

Included Models ENF VRD43 C BMAD R2 UL LED EXP V17.1 FS

REV.00

Evaporator Unit

Included Models

ENF VRD43 C BMAD R2 UL LED EXP V17.1 FS

| Item | Internal Code | Spare Part Code | Description          |
|------|---------------|-----------------|----------------------|
| 1    | 3054281       | 2068680         | EVAPORATOR RIGHT     |
| 2    | 3054282       | 2068681         | EVAPORATOR LEFT      |
| 3    | 3055923       | 2076399         | "Y" REFRIGERANT PIPE |
| 4    | 2065648       | 2076539         | EVAP OUTLET PIPE     |
| 5    | 3002055       | 2084838         | COOPER TEE FITTING   |
| 6    | 2065243       | 2077314         | RETURN PIPE          |
| 7    | 2064215       | 2068682         | EVAP HOUSING         |
| 8    | 2044821       | 2068676         | EVAP HOUSING COVER   |
| 9    | 3015563       | 2077081         | STOPPER              |
| 10   | 3023792       | 2065067         | EVAP FAN MOTOR       |
| 11   | 3023793       | 2017317         | EVAP FAN BLADE       |
| 12   | 3023907       | 2021792         | MOTOR EVAP SUPPORT   |
| 13   | 3031133       | 2065184         | TEMPERATURE SENSOR   |