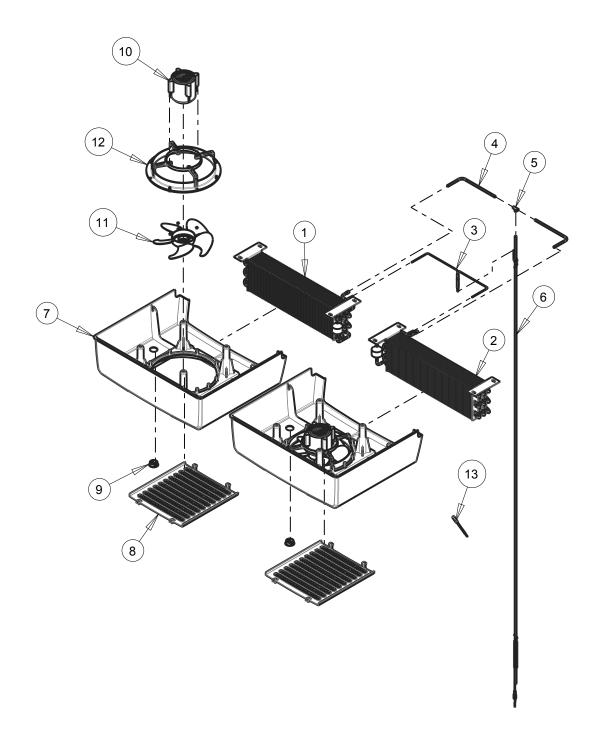

REV.00

General Assembly

Included Models ENF VRD43 C BMAD R2 UL LED EXP V17.1 FS

REV.00

Evaporator Unit

Included Models

ENF VRD43 C BMAD R2 UL LED EXP V17.1 FS

| Item | Internal Code | Spare Part Code | Description          |
|------|---------------|-----------------|----------------------|
| 1    | 3054281       | 2068680         | EVAPORATOR RIGHT     |
| 2    | 3054282       | 2068681         | EVAPORATOR LEFT      |
| 3    | 3055923       | 2076399         | "Y" REFRIGERANT PIPE |
| 4    | 2065648       | 2076539         | EVAP OUTLET PIPE     |
| 5    | 3002055       | 2084838         | COOPER TEE FITTING   |
| 6    | 2065243       | 2077314         | RETURN PIPE          |
| 7    | 2064215       | 2068682         | EVAP HOUSING         |
| 8    | 2044821       | 2068676         | EVAP HOUSING COVER   |
| 9    | 3015563       | 2077081         | STOPPER              |
| 10   | 3023792       | 2065067         | EVAP FAN MOTOR       |
| 11   | 3023793       | 2017317         | EVAP FAN BLADE       |
| 12   | 3023907       | 2021792         | MOTOR EVAP SUPPORT   |
| 13   | 3031133       | 2065184         | TEMPERATURE SENSOR   |

REV.00

Included Models

ENF VRD43 C BMAD R2 UL LED EXP V17.1 FS

1020358

Evaporator Unit

REV.00

Condenser Unit

Included Models