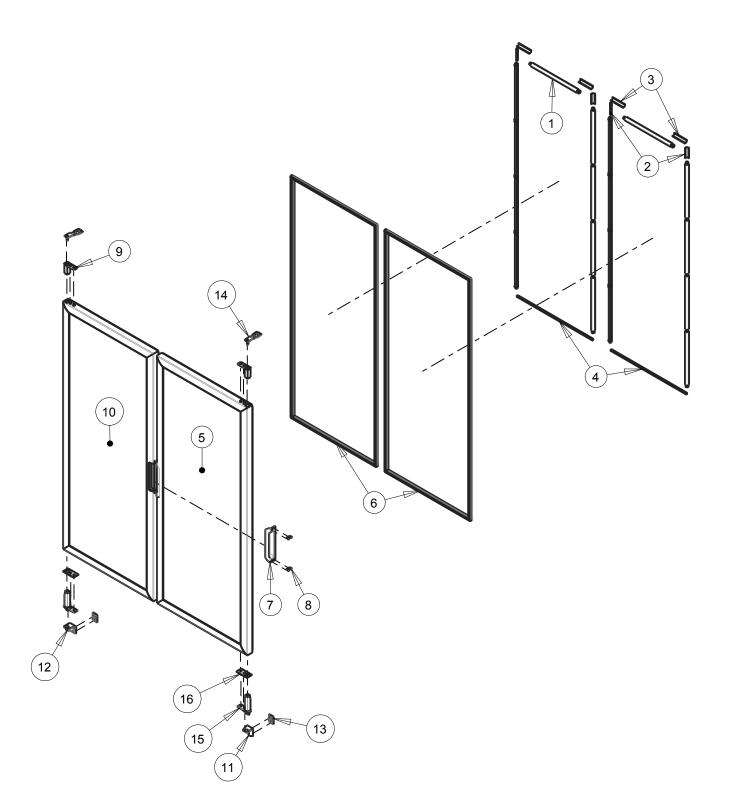

| Item | Internal Code | Spare Part Code | Description                |
|------|---------------|-----------------|----------------------------|
| 1    | 3051065       | 2065047         | LED MODULE                 |
| 2    | 2064802       | 2086706         | MOULDING GLASS FIXER COVER |
| 3    | 2011016       | 2086707         | MOULDING GLASS FIXER COVER |
| 4    | 2010209       | 2086708         | MOULDING GLASS FIXER COVER |
| 5    | 2053294       | 2070651         | GLASS DOOR RIG             |
| 6    | 3030208       | 2046559         | GASKET                     |
| 7    | 2018749       | 2076375         | PLASTIC DOOR HANDLE        |
| 8    | 3027788       | 2081335         | REMOVABLE RIVET            |
| 9    | 3044866       | 2076112         | DOOR BUSHING               |
| 10   | 2053295       | 2070653         | GLASS DOOR LEF             |
| 11   | 3052961       | 2076369         | BOTTOM HINGE RIGHT         |
| 12   | 3052962       | 2076110         | BOTTOM HINGE LEFT          |
| 13   | 3043342       | 2076346         | REINFORCEMENT              |
| 14   | 3023206       | 2065356         | TOP HINGE                  |
| 15   | 3043569       | 2055558         | SELF CLOSING               |
| 16   | 3028538       | 2077415         | REINFORCEMENT              |
| *    | 3051220       | 2075742         | F-M MODULE HARNESS         |
| *    | 3045554       | 2076101         | F-DRIVER MODULE HARNESS    |

REV.00

Included Models

ENF VRD43 C BMAD R2 UL LED EXP V17.1 FS

1020358

Door

Included Models

ENF VRD43 C BMAD R2 UL LED EXP V17.1 FS