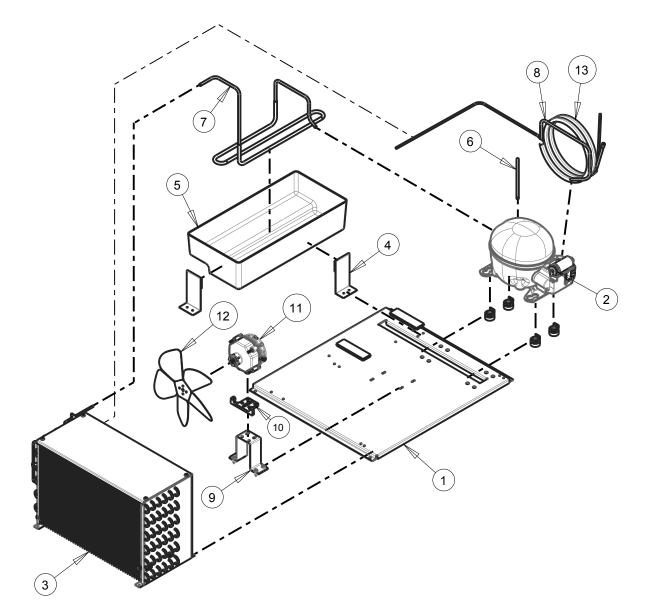

ENF VRD43 C BMAD R2 UL LED EXP V17.1 FS

| Item | Internal Code | Spare Part Code | Description        |
|------|---------------|-----------------|--------------------|
| 1    | 2066383       | 2078046         | COMPRESSOR BASE    |
| 2    | 3056027       | 2068683         | COMPRESSOR         |
| 3    | 2047059       | 2056133         | CONDENSER          |
| 4    | 2066813       | 2073254         | COND PAN SUPPORT   |
| 5    | 2010600       | 2024707         | CONDENSATE PAN     |
| 6    | 2014639       | 2063514         | CHARGE PIPE        |
| 7    | 2066143       | 2073249         | DISCHARGE PIPE     |
| 8    | 2066142       | 2073247         | HEAT EXCHANGER     |
| 9    | 3033267       | 2077074         | MOTOR STAND        |
| 10   | 3027277       | 2016551         | MOTOR EVAP SUPPORT |
| 11   | 3030464       | 2065107         | COND FAN MOTOR     |
| 12   | 3024836       | 2061515         | COND FAN BLADE     |
| 13   | 3000807       | 2077326         | PIPE INSULATION    |
| 14   | 3043930       | 2065116         | FILTER DRIER       |
| 15   | 2030264       | 2076400         | VACCUM PIPE        |
| 16   | 3037478       | 2083587         | PIPE SUPPORT       |

REV.00

Included Models ENF VRD43 C BMAD R2 UL LED EXP V17.1 FS

1020358

Condenser Unit

REV.00

Included Models

ENF VRD43 C BMAD R2 UL LED EXP V17.1 FS

Door 1020358