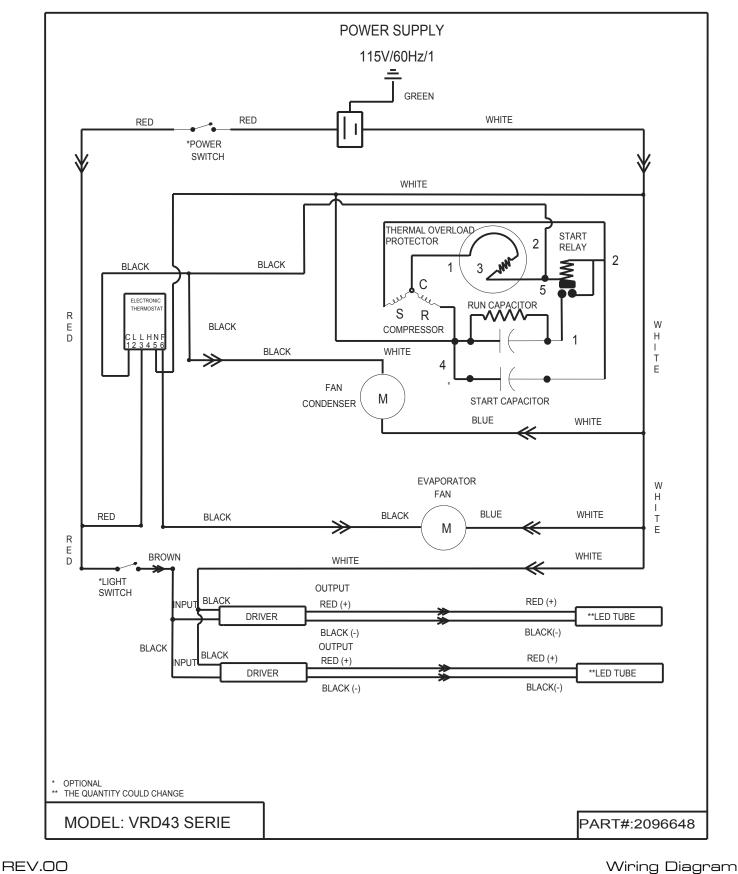

| 3044866       | 2076112         | DOOR BUSHING               |
| 10   | 2053295       | 2070653         | GLASS DOOR LEF             |
| 11   | 3052961       | 2076369         | BOTTOM HINGE RIGHT         |
| 12   | 3052962       | 2076110         | BOTTOM HINGE LEFT          |
| 13   | 3043342       | 2076346         | REINFORCEMENT              |
| 14   | 3023206       | 2065356         | TOP HINGE                  |
| 15   | 3043569       | 2055558         | SELF CLOSING               |
| 16   | 3028538       | 2077415         | REINFORCEMENT              |
| *    | 3051220       | 2075742         | F-M MODULE HARNESS         |
| *    | 3045554       | 2076101         | F-DRIVER MODULE HARNESS    |

REV.00

Included Models

ENF VRD43 C BMAD R2 UL LED EXP V17.1 FS

1020358

Door





Included Models

ENF VRD43 C BMAD R2 UL LED EXP V17.1 FS