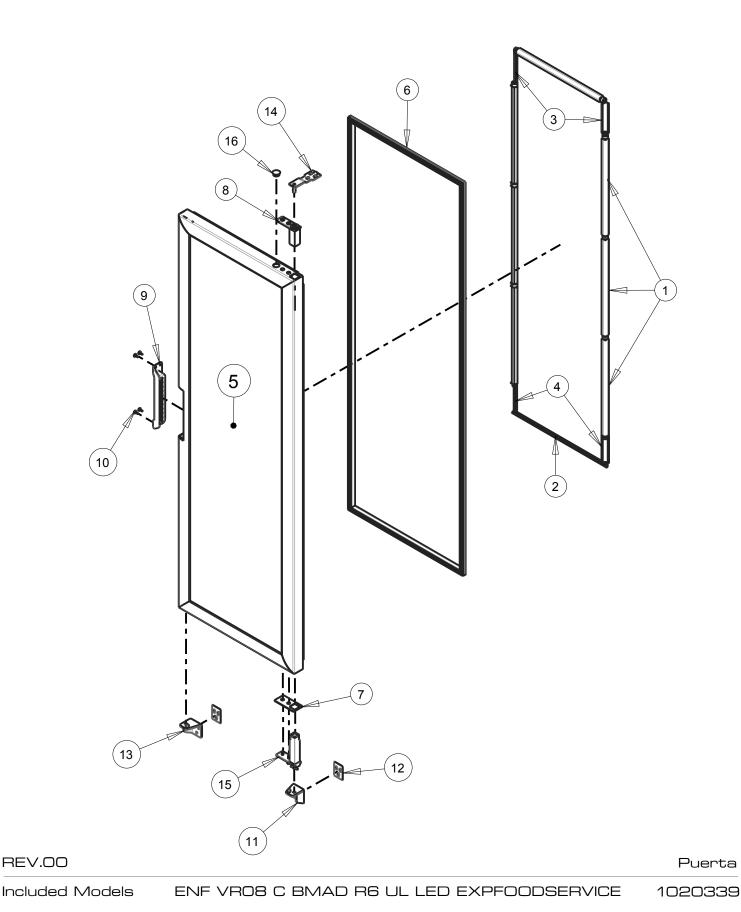

REV.00 Condenser Unit

Included Models ENF VR08 C BMAD R6 UL LED EXPFOODSERVICE

| Item | Internal Code | Spare Part Code | Description                |
|------|---------------|-----------------|----------------------------|
| 1    | 3051065       | 2065047         | LED MODULE                 |
| 2    | 2029000       | 2087016         | MOULDING GLASS FIXER COVER |
| 3    | 2031726       | 2077038         | MOULDING GLASS FIXER COVER |
| 4    | 2064663       | 2088776         | MOULDING GLASS FIXER COVER |
| 5    | 2024003       | 2088777         | GLASS DOOR                 |
| 6    | 3040959       | 2021788         | GASKET                     |
| 7    | 3028538       | 2077415         | REINFORCEMENT              |
| 8    | 3044866       | 2076112         | DOOR BUSHING               |
| 9    | 2018749       | 2076375         | PLASTIC DOOR HANDLE        |
| 10   | 3027788       | 2081335         | REMOVABLE RIVET            |
| 11   | 3052961       | 2076369         | BOTTOM HINGE               |
| 12   | 3043342       | 2076346         | REINFORCEMENT              |
| 13   | 3052962       | 2076110         | BOTTOM HINGE               |
| 14   | 3023206       | 2065356         | TOP HINGE                  |
| 15   | 3043569       | 2055558         | SELF CLOSING               |
| 16   | 3023352       | 2077329         | STOPPER                    |
| *    | 3046324       | 2076105         | F-M MODULE HARNESS "Y"     |
| *    | 3051220       | 2075742         | F-M MODULE HARNESS         |

REV.00 Puerta

Included Models ENF VR08 C BMAD R6 UL LED EXPFOODSERVICE

REV.00 Wiring Diagram

Included Models ENF VR08 C BMAD R6 UL LED EXPFOODSERVICE 1020339