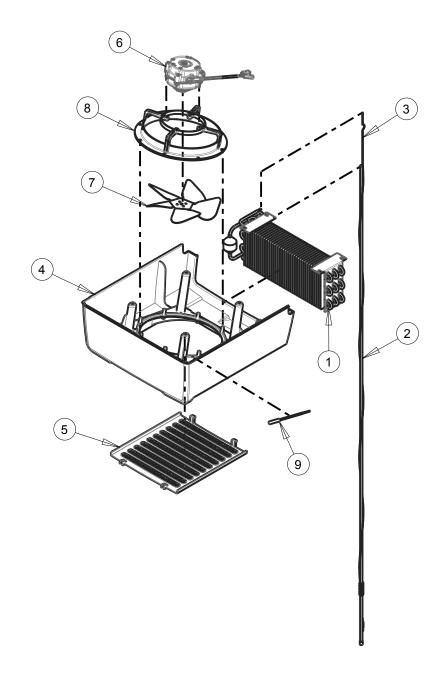

## Glass Door Merchandisers Spare parts manual VR08

REV.00 Evaporator Unit

Included Models ENF VR08 C BMAD R6 UL LED EXPFOODSERVICE

| Item | Internal Code | Spare Part Code | Description                 |
|------|---------------|-----------------|-----------------------------|
| 1    | 3055182       | 2081336         | EVAPORATOR                  |
| 2    | 2066110       | 2073246         | RETURN PIPE                 |
| 3    | 3038210       | 2065057         | CAPILLARY TUBE, 0.036"X120" |
| 4    | 2045437       | 2072763         | EVAP HOUSING                |
| 5    | 2044821       | 2068676         | EVAP HOUSING COVER          |
| 6    | 3052236       | 2065322         | EVAP FAN MOTOR              |
| 7    | 3024837       | 2021790         | EVAP FAN BLADE              |
| 8    | 3023907       | 2021792         | MOTOR EVAP SUPPORT          |
| 9    | 3031133       | 2065184         | TEMPERATURE SENSOR          |

REV.00 Evaporator Unit

Included Models ENF VR08 C BMAD R6 UL LED EXPFOODSERVICE 1020339