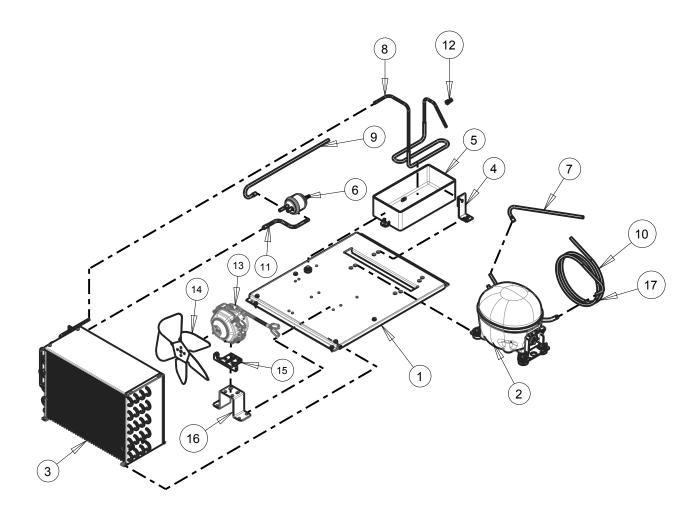

## Glass Door Merchandisers Spare parts manual VR08

REV.00 Condenser Unit

Included Models ENF VR08 C BMAD R6 UL LED EXPFOODSERVICE

| Item | Internal Code | Spare Part Code | Description        |
|------|---------------|-----------------|--------------------|
| 1    | 2053768       | 2086957         | COMPRESSOR BASE    |
| 2    | 3053800       | 2073988         | COMPRESSOR         |
| 3    | 2045114       | 2065073         | CONDENSER          |
| 4    | 2003751       | 2045838         | COND PAN SUPPORT   |
| 5    | 3000813       | 2035825         | CONDENSATE PAN     |
| 6    | 3043930       | 2065116         | FILTER DRIER       |
| 7    | 2021863       | 2072762         | VACCUM PIPE        |
| 8    | 2066109       | 2073245         | DISCHARGE PIPE     |
| 9    | 2004304       | 2063503         | VACCUM PIPE        |
| 10   | 2066108       | 2073244         | SUCTION LINE       |
| 11   | 2034629       | 2086038         | FILTER TUBE        |
| 12   | 3037478       | 2083587         | PIPE SUPPORT       |
| 13   | 3052236       | 2065322         | COND FAN MOTOR     |
| 14   | 3024837       | 2021790         | COND FAN BLADE     |
| 15   | 3039514       | 2065362         | MOTOR EVAP SUPPORT |
| 16   | 3038299       | 2073981         | MOTOR STAND        |
| 17   | 3000807       | 2077326         | PIPE INSULATION    |