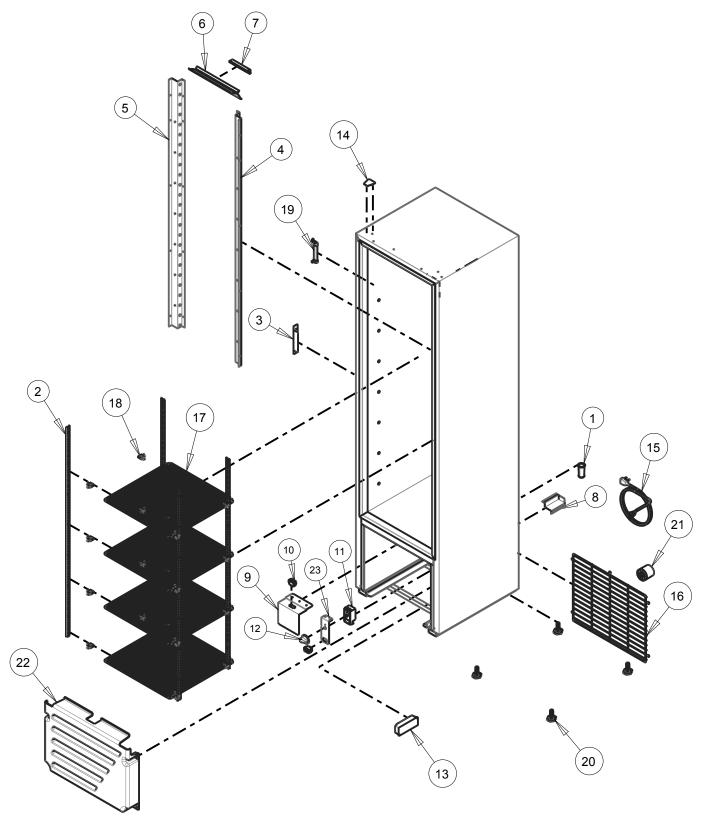

## Glass Door Merchandisers Spare parts manual

VR08

REV.OO

General Assembly

Included Models

ENF VR08 C BMAD R6 UL LED EXPFOODSERVICE

| Item | Internal Code | Spare Part Code | Description            |
|------|---------------|-----------------|------------------------|
| 1    | 3021996       | 2086927         | GROMMET                |
| 2    | 3027966       | 2086955         | PILASTER               |
| 3    | 3022313       | 2017303         | ANTI-VACUUM MOULDING   |
| 4    | 2050383       | 2086956         | RIGHT WIRE COVER       |
| 5    | 2050384       | 2030064         | LEFT WIRE COVER        |
| 6    | 2000442       | 2072758         | DEFLECTOR MOLDING      |
| 7    | 2038149       | 2076344         | MOLD DEFLECTOR SUPPORT |
| 8    | 3035053       | 2076488         | WIRE COVER             |
| 9    | 3044252       | 2076349         | PANEL SUPPORT          |
| 10   | 3001457       | 2065052         | SWITCH                 |
| 11   | 3052756       | 2065364         | TEMPERATURE CONTROL    |
| 12   | 3017428       | 2065076         | CONTROL KNOB           |
| 13   | 3052103       | 2076368         | DRIVER 24W             |
| 14   | 3023211       | 2065162         | HINGE COVER            |
| 15   | 3022239       | 2065163         | POWER CORD             |
| 16   | 3000058       | 2030058         | BACK GRILL             |
| 17   | 3021538       | 2073980         | SHELF                  |
| 18   | 3041575       | 2065346         | CLIP F/PILASTER        |
| 19   | 3017492       | 2016589         | THERMOMETER            |
| 20   | 3022238       | 2065360         | LEVELING LEG           |
| 21   | 3001490       | 2076878         | WALL SPACER            |
| 22   | 2050386       | 2075592         | FRONT GRILL            |
| 23   | 3043769       | 2076494         | CONTROL SUPPORT        |
| *    | 3055142       | 2086034         | MAIN HARNESS           |
| *    | 3055143       | 2073989         | COMPRESSOR HARNESS     |

REV.00 General Assembly

ENF VRO8 C BMAD R6 UL LED EXPFOODSERVICE

1020339

Included Models