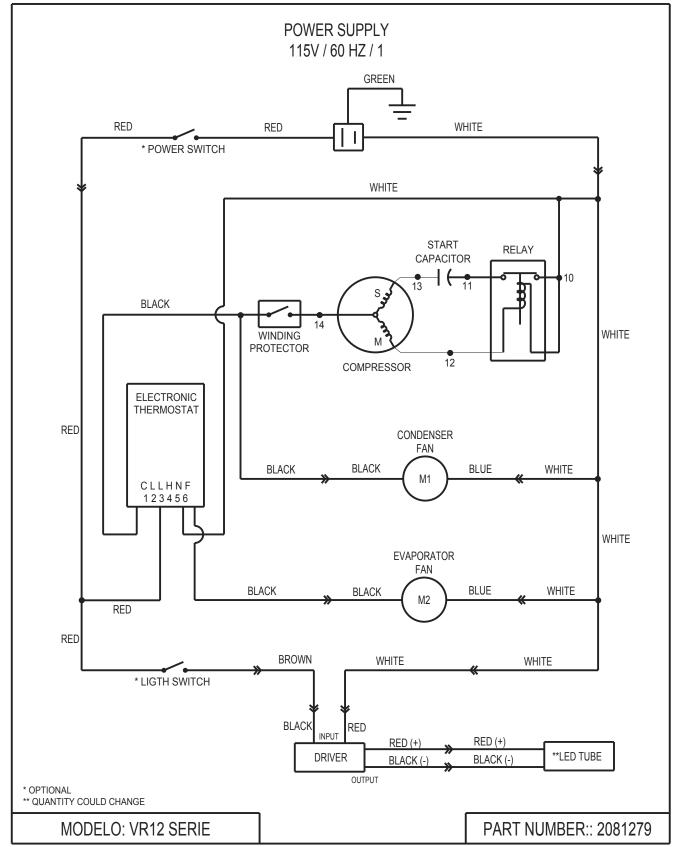

REV.00 Puerta

Included Models ENF VR08 C BMAD R6 UL LED EXPFOODSERVICE

REV.00 Wiring Diagram

Included Models ENF VR08 C BMAD R6 UL LED EXPFOODSERVICE 1020339