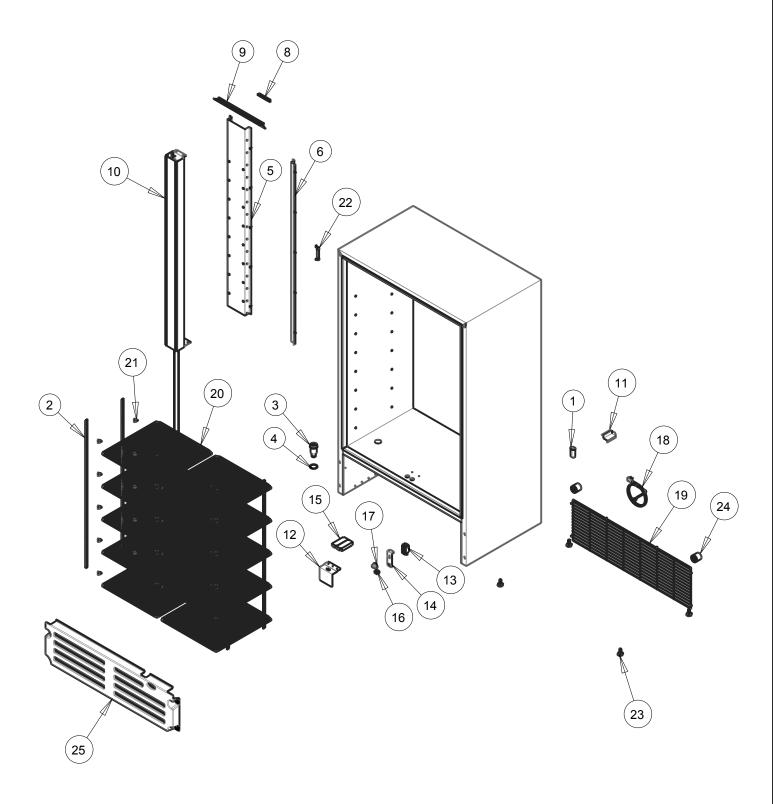

## Glass Door Merchandisers Spare parts manual VRD37

REV.OO

General Assembly

Included Models

ENF VRD37 C BMAD R2 UL LED EXP V18 FS

| Item | Internal Code | Spare Part Code | Description              |
|------|---------------|-----------------|--------------------------|
| 1    | 3035417       | 2085659         | GROMMET                  |
| 2    | 3029548       | 2077027         | PILASTER                 |
| 3    | 3044137       | 2055505         | ANTI-VACUUM VALVE        |
| 4    | 3056241       | 2078071         | GASKET ANTI-VACUUM VALVE |
| 5    | 2057972       | 2078064         | TUBE COVER               |
| 6    | 2054402       | 2085859         | TUBE COVER MOLDING       |
| 7    | 3065916       | 2096868         | WIRE COVER               |
| 8    | 2038149       | 2076344         | MOLD DEFLECTOR SUPPORT   |
| 9    | 2000027       | 2077077         | DEFLECTOR MOLDING        |
| 10   | 2063880       | 2087183         | FRONTAL POLE             |
| 11   | 3035053       | 2076488         | WIRE COVER               |
| 12   | 3041965       | 2086705         | DOOR SUPPORT             |
| 13   | 3052756       | 2065364         | TEMPERATURE CONTROL      |
| 14   | 3043769       | 2076494         | CONTROL SUPPORT          |
| 15   | 3052103       | 2076368         | DRIVER 24W               |
| 16   | 3001457       | 2065052         | SWITCH                   |
| 17   | 3017428       | 2065076         | CONTROL KNOB             |
| 18   | 3022239       | 2065163         | POWER CORD               |
| 19   | 3031088       | 2026656         | BACK GRILL               |
| 20   | 3030831       | 2026667         | SHELF                    |
| 21   | 3041575       | 2065346         | CLIP F/PILASTER          |
| 22   | 3017492       | 2016589         | THERMOMETER              |
| 23   | 3022238       | 2065360         | LEVELING LEG             |
| 24   | 3001490       | 2076878         | WALL SPACER              |
| 25   | 2054404       | 2065361         | FRONT GRILL              |
| *    | 3054674       | 2077308         | MAIN HARNESS             |
| *    | 3054675       | 2068371         | COMPRESSOR HARNESS       |
| *    | 3052000       | 2063529         | LED HARNESS              |

REV.OO

General Assembly

Included Models

ENF VRD37 C BMAD R2 UL LED EXP V18 FS