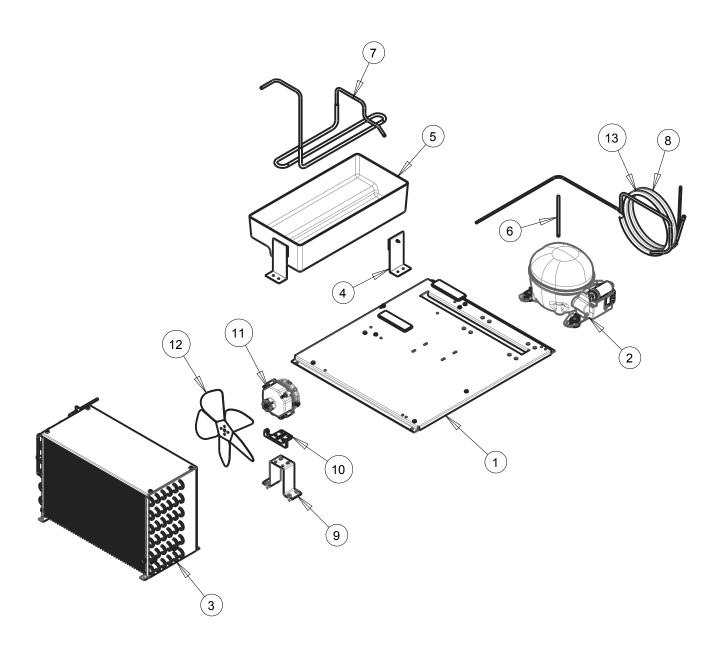

## Glass Door Merchandisers Spare parts manual VRD37

REV.00 Condenser Unit

Included Models ENF VRD37 C BMAD R2 UL LED EXP V18 FS

| Item | Internal Code | Spare Part Code | Description        |
|------|---------------|-----------------|--------------------|
| 1    | 2057998       | 2098578         | COMPRESSOR BASE    |
| 2    | 3056028       | 2073993         | COMPRESSOR         |
| 3    | 2047059       | 2056133         | CONDENSER          |
| 4    | 2066813       | 2073254         | COND PAN SUPPORT   |
| 5    | 2010600       | 2024707         | CONDENSATE PAN     |
| 6    | 2014639       | 2063514         | CHARGE PIPE        |
| 7    | 2066143       | 2073249         | DISCHARGE PIPE     |
| 8    | 2066142       | 2073247         | HEAT EXCHANGER     |
| 9    | 3033267       | 2077074         | MOTOR STAND        |
| 10   | 3027277       | 2016551         | MOTOR EVAP SUPPORT |
| 11   | 3030464       | 2065107         | COND FAN MOTOR     |
| 12   | 3024836       | 2061515         | COND FAN BLADE     |
| 13   | 3000807       | 2077326         | PIPE INSULATION    |
| 14   | 3043930       | 2065116         | FILTER DRIER       |
| 15   | 2030264       | 2076400         | VACCUM PIPE        |
| 16   | 3037478       | 2083587         | PIPE SUPPORT       |

REV.00 Condenser Unit

Included Models ENF VRD37 C BMAD R2 UL LED EXP V18 FS

REV.00 Door

Included Models ENF VRD37 C BMAD R2 UL LED EXP V18 FS

| Item | Internal Code | Spare Part Code | Description                |
|------|---------------|-----------------|----------------------------|
| 1    | 3051065       | 2065047         | LED MODULE                 |
| 2    | 2010211       | 2085107         | MOULDING GLASS FIXER COVER |
| 3    | 2026104       | 2089819         | MOULDING GLASS FIXER COVER |
| 4    | 2039165       | 2075872         | GLASS DOOR LEFT            |
| 5    | 3042060       | 2026657         | GASKET                     |
| 6    | 2018749       | 2076375         | PLASTIC DOOR HANDLE        |
| 7    | 3027788       | 2081335         | REMOVABLE RIVET            |
| 8    | 3044866       | 2076112         | DOOR BUSHING               |
| 9    | 2039164       | 2075871         | GLASS DOOR RIGHT           |
| 10   | 3052961       | 2076369         | BOTTOM HINGE               |
| 11   | 3043342       | 2076346         | REINFORCEMENT              |
| 12   | 3052962       | 2076110         | BOTTOM HINGE               |
| 13   | 3023206       | 2065356         | TOP HINGE                  |
| 14   | 3043569       | 2055558         | SELF CLOSING               |
| 15   | 3028538       | 2077415         | REINFORCEMENT              |
| 16   | 3023318       | 2024704         | DOOR SUPPORT               |
| *    | 3051220       | 2075742         | F-M MODULE HARNESS         |
| *    | 3045554       | 2076101         | F-DRIVER MODULE HARNESS    |