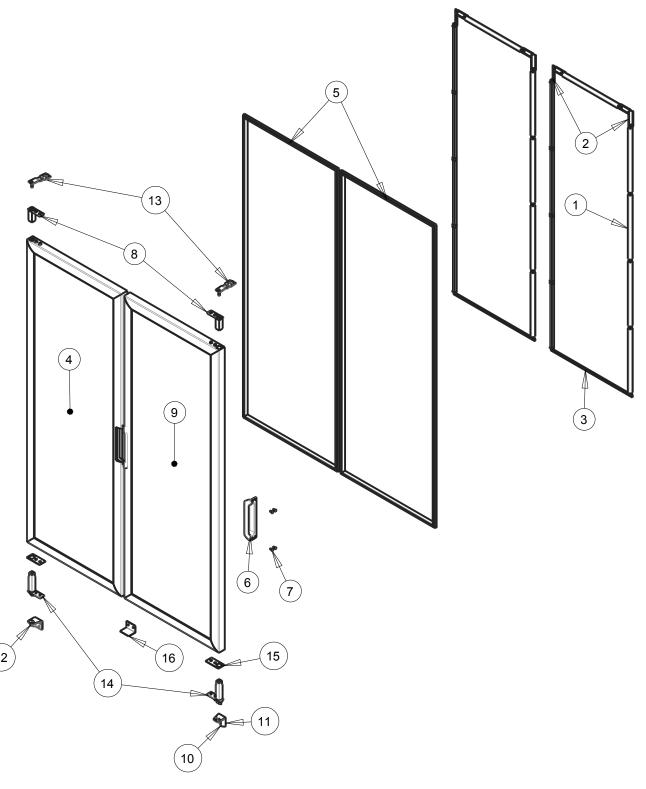

REV.00 Condenser Unit

Included Models ENF VRD37 C BMAD R2 UL LED EXP V18 FS

REV.00 Door

Included Models ENF VRD37 C BMAD R2 UL LED EXP V18 FS

| Item | Internal Code | Spare Part Code | Description                |
|------|---------------|-----------------|----------------------------|
| 1    | 3051065       | 2065047         | LED MODULE                 |
| 2    | 2010211       | 2085107         | MOULDING GLASS FIXER COVER |
| 3    | 2026104       | 2089819         | MOULDING GLASS FIXER COVER |
| 4    | 2039165       | 2075872         | GLASS DOOR LEFT            |
| 5    | 3042060       | 2026657         | GASKET                     |
| 6    | 2018749       | 2076375         | PLASTIC DOOR HANDLE        |
| 7    | 3027788       | 2081335         | REMOVABLE RIVET            |
| 8    | 3044866       | 2076112         | DOOR BUSHING               |
| 9    | 2039164       | 2075871         | GLASS DOOR RIGHT           |
| 10   | 3052961       | 2076369         | BOTTOM HINGE               |
| 11   | 3043342       | 2076346         | REINFORCEMENT              |
| 12   | 3052962       | 2076110         | BOTTOM HINGE               |
| 13   | 3023206       | 2065356         | TOP HINGE                  |
| 14   | 3043569       | 2055558         | SELF CLOSING               |
| 15   | 3028538       | 2077415         | REINFORCEMENT              |
| 16   | 3023318       | 2024704         | DOOR SUPPORT               |
| *    | 3051220       | 2075742         | F-M MODULE HARNESS         |
| *    | 3045554       | 2076101         | F-DRIVER MODULE HARNESS    |

REV.00 Door

Included Models ENF VRD37 C BMAD R2 UL LED EXP V18 FS

REV.00 Wiring Diagram

Included Models ENF VRD37 C BMAD R2 UL LED EXP V18 FS 1020687