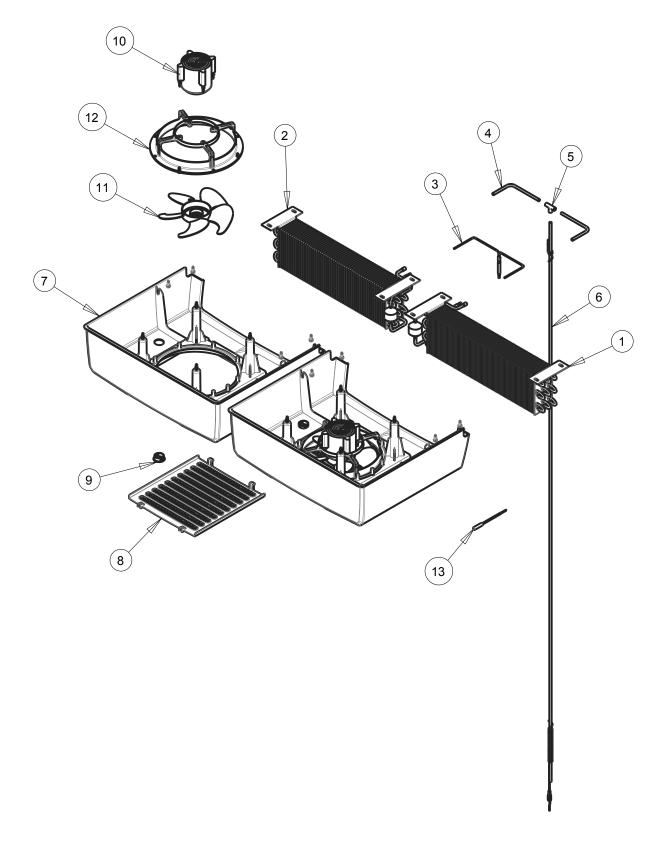

## Glass Door Merchandisers Spare parts manual VRD37

REV.00 Evaporator Unit

Included Models ENF VRD37 C BMAD R2 UL LED EXP V18 FS

| Item | Internal Code | Spare Part Code | Description          |
|------|---------------|-----------------|----------------------|
| 1    | 3054281       | 2068680         | EVAPORATOR RIGHT     |
| 2    | 3054282       | 2068681         | EVAPORATOR LEFT      |
| 3    | 3052986       | 2065334         | "Y" REFRIGERANT PIPE |
| 4    | 2058376       | 2065349         | EVAP OUTLET PIPE     |
| 5    | 3036199       | 2065347         | COOPER TEE FITTING   |
| 6    | 2065243       | 2077314         | RETURN PIPE          |
| 7    | 2064215       | 2068682         | EVAP HOUSING         |
| 8    | 2044821       | 2068676         | EVAP HOUSING COVER   |
| 9    | 3015563       | 2077081         | STOPPER              |
| 10   | 3023792       | 2065067         | EVAP FAN MOTOR       |
| 11   | 3023793       | 2017317         | EVAP FAN BLADE       |
| 12   | 3023907       | 2021792         | MOTOR EVAP SUPPORT   |
| 13   | 3031133       | 2065184         | TEMPERATURE SENSOR   |

REV.00 Evaporator Unit

Included Models ENF VRD37 C BMAD R2 UL LED EXP V18 FS